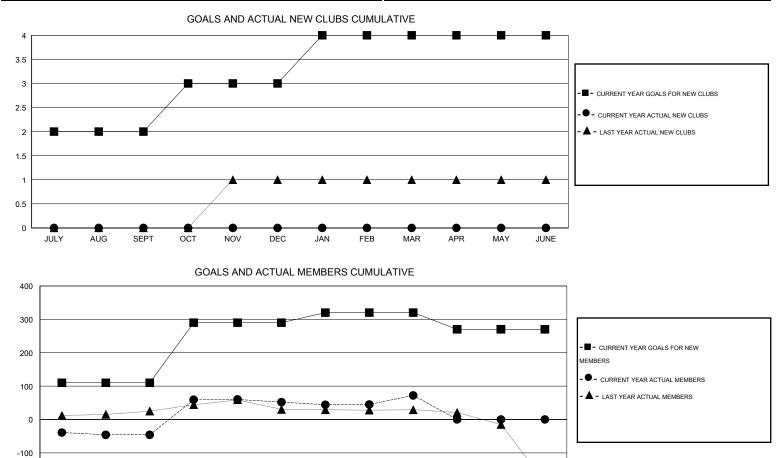

## LOCATION INDIA

 $\mathsf{GMT} \; \mathsf{CA} \; \mathbf{6}$ Clubs Members RESULTS FOR 2014-2015 RESULTS FOR 2014-2015 NEW CLUB NEW CLUBS DROPPED NET NEW MEMBER CHARTER AND DROPPED NET QUARTER QUARTER GOAL CLUBS GAIN/LOSS GOAL NEW MEMBERS MEMBERS GAIN/LOSS ADDED 2 0 1 -1 110 39 85 -46 JULY/AUG/SEPT JULY/AUG/SEPT 0 0 27 0 180 125 98 1 OCT/NOV/DEC OCT/NOV/DEC 0 0 0 30 32 12 20 1 JAN/FEB/MAR JAN/FEB/MAR 0 0 0 0 -50 0 0 0 APR/MAY/JUNE APR/MAY/JUNE